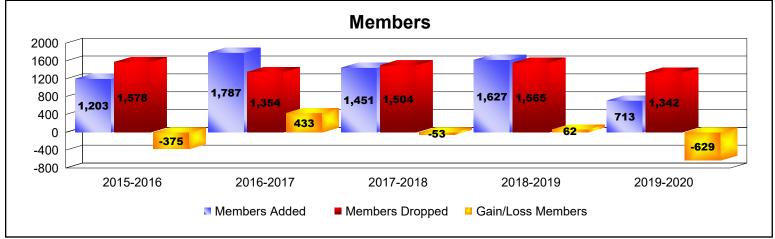

## **Multiple District LA**

| Year      | New<br>Clubs | Dropped<br>Clubs | Gain/<br>Loss<br>Clubs | New<br>Members | Charter<br>Members | Reinstate<br>Members | Transfer<br>Members | Total<br>Member<br>Added | Total<br>Members<br>Dropped | Gain/<br>Loss<br>Members |
|-----------|--------------|------------------|------------------------|----------------|--------------------|----------------------|---------------------|--------------------------|-----------------------------|--------------------------|
| 2015-2016 | 8            | 18               | -10                    | 853            | 215                | 110                  | 25                  | 1,203                    | 1,578                       | -375                     |
| 2016-2017 | 13           | 15               | -2                     | 1,200          | 375                | 181                  | 31                  | 1,787                    | 1,354                       | 433                      |
| 2017-2018 | 7            | 8                | -1                     | 1,071          | 216                | 134                  | 30                  | 1,451                    | 1,504                       | -53                      |
| 2018-2019 | 15           | 6                | 9                      | 917            | 502                | 177                  | 31                  | 1,627                    | 1,565                       | 62                       |
| 2019-2020 | 2            | 6                | -4                     | 513            | 95                 | 63                   | 42                  | 713                      | 1,342                       | -629                     |
| Average   | 9            | 11               | -2                     | 911            | 281                | 133                  | 32                  | 1,356                    | 1,469                       | -112                     |