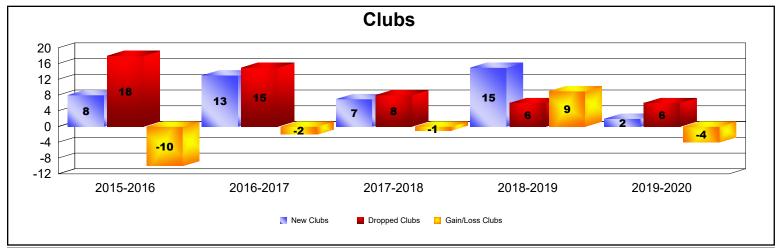

## **Multiple District LA**

| Year      | New<br>Clubs | Dropped<br>Clubs | Gain/<br>Loss<br>Clubs | New<br>Members | Charter<br>Members | Reinstate<br>Members | Transfer<br>Members | Total<br>Member<br>Added | Total<br>Members<br>Dropped | Gain/<br>Loss<br>Members |
|-----------|--------------|------------------|------------------------|----------------|--------------------|----------------------|---------------------|--------------------------|-----------------------------|--------------------------|
| 2015-2016 | 8            | 18               | -10                    | 853            | 215                | 110                  | 25                  | 1,203                    | 1,578                       | -375                     |
| 2016-2017 | 13           | 15               | -2                     | 1,200          | 375                | 181                  | 31                  | 1,787                    | 1,354                       | 433                      |
| 2017-2018 | 7            | 8                | -1                     | 1,071          | 216                | 134                  | 30                  | 1,451                    | 1,504                       | -53                      |
| 2018-2019 | 15           | 6                | 9                      | 917            | 502                | 177                  | 31                  | 1,627                    | 1,565                       | 62                       |
| 2019-2020 | 2            | 6                | -4                     | 513            | 95                 | 63                   | 42                  | 713                      | 1,342                       | -629                     |
| Average   | 9            | 11               | -2                     | 911            | 281                | 133                  | 32                  | 1,356                    | 1,469                       | -112                     |