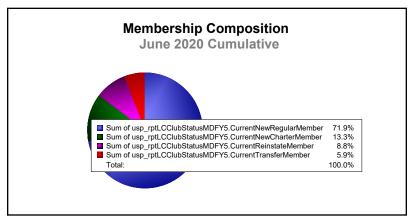

| 1,504                       | -53                      |
| 2018-2019 | 15           | 6                | 9                      | 917            | 502                | 177                  | 31                  | 1,627                    | 1,565                       | 62                       |
| 2019-2020 | 2            | 6                | -4                     | 513            | 95                 | 63                   | 42                  | 713                      | 1,342                       | -629                     |
| Average   | 9            | 11               | -2                     | 911            | 281                | 133                  | 32                  | 1,356                    | 1,469                       | -112                     |









MBR0065 Page 1 of 1 9/9/2020 2:55:56AM